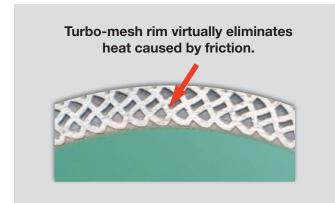

## **P4™ TURBO MESH** FOR PORCELAIN / GRANITE

- 10mm diamond rim
- Extra long life
- Thin turbo-mesh rim and core for fast cutting and minimal chipping
- Ideal for cutting extra hard ceramics, porcelain and other hard/dense materials
- Fast cutting
- Wet or dry cutting
- 10" and 14" wet cutting only